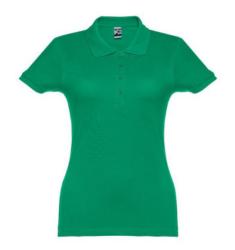

# THC EVE. WOMEN'S POLO SHIRT

## **Basic informations**

Size: S

Color: Kelly green

# **Specification**

100% carded cotton pique women's short sleeve polo (195 g/m²) (color 183: 85% cotton/15% viscose). Contains rib collar and sleeves, the collar is reinforced with piqué ribbon. On the front, next to the collar, there are four matching colour buttons (extra button inserted in the inner seam). Piece cut and sewn.Sizes: S, M, L, XL, XXL